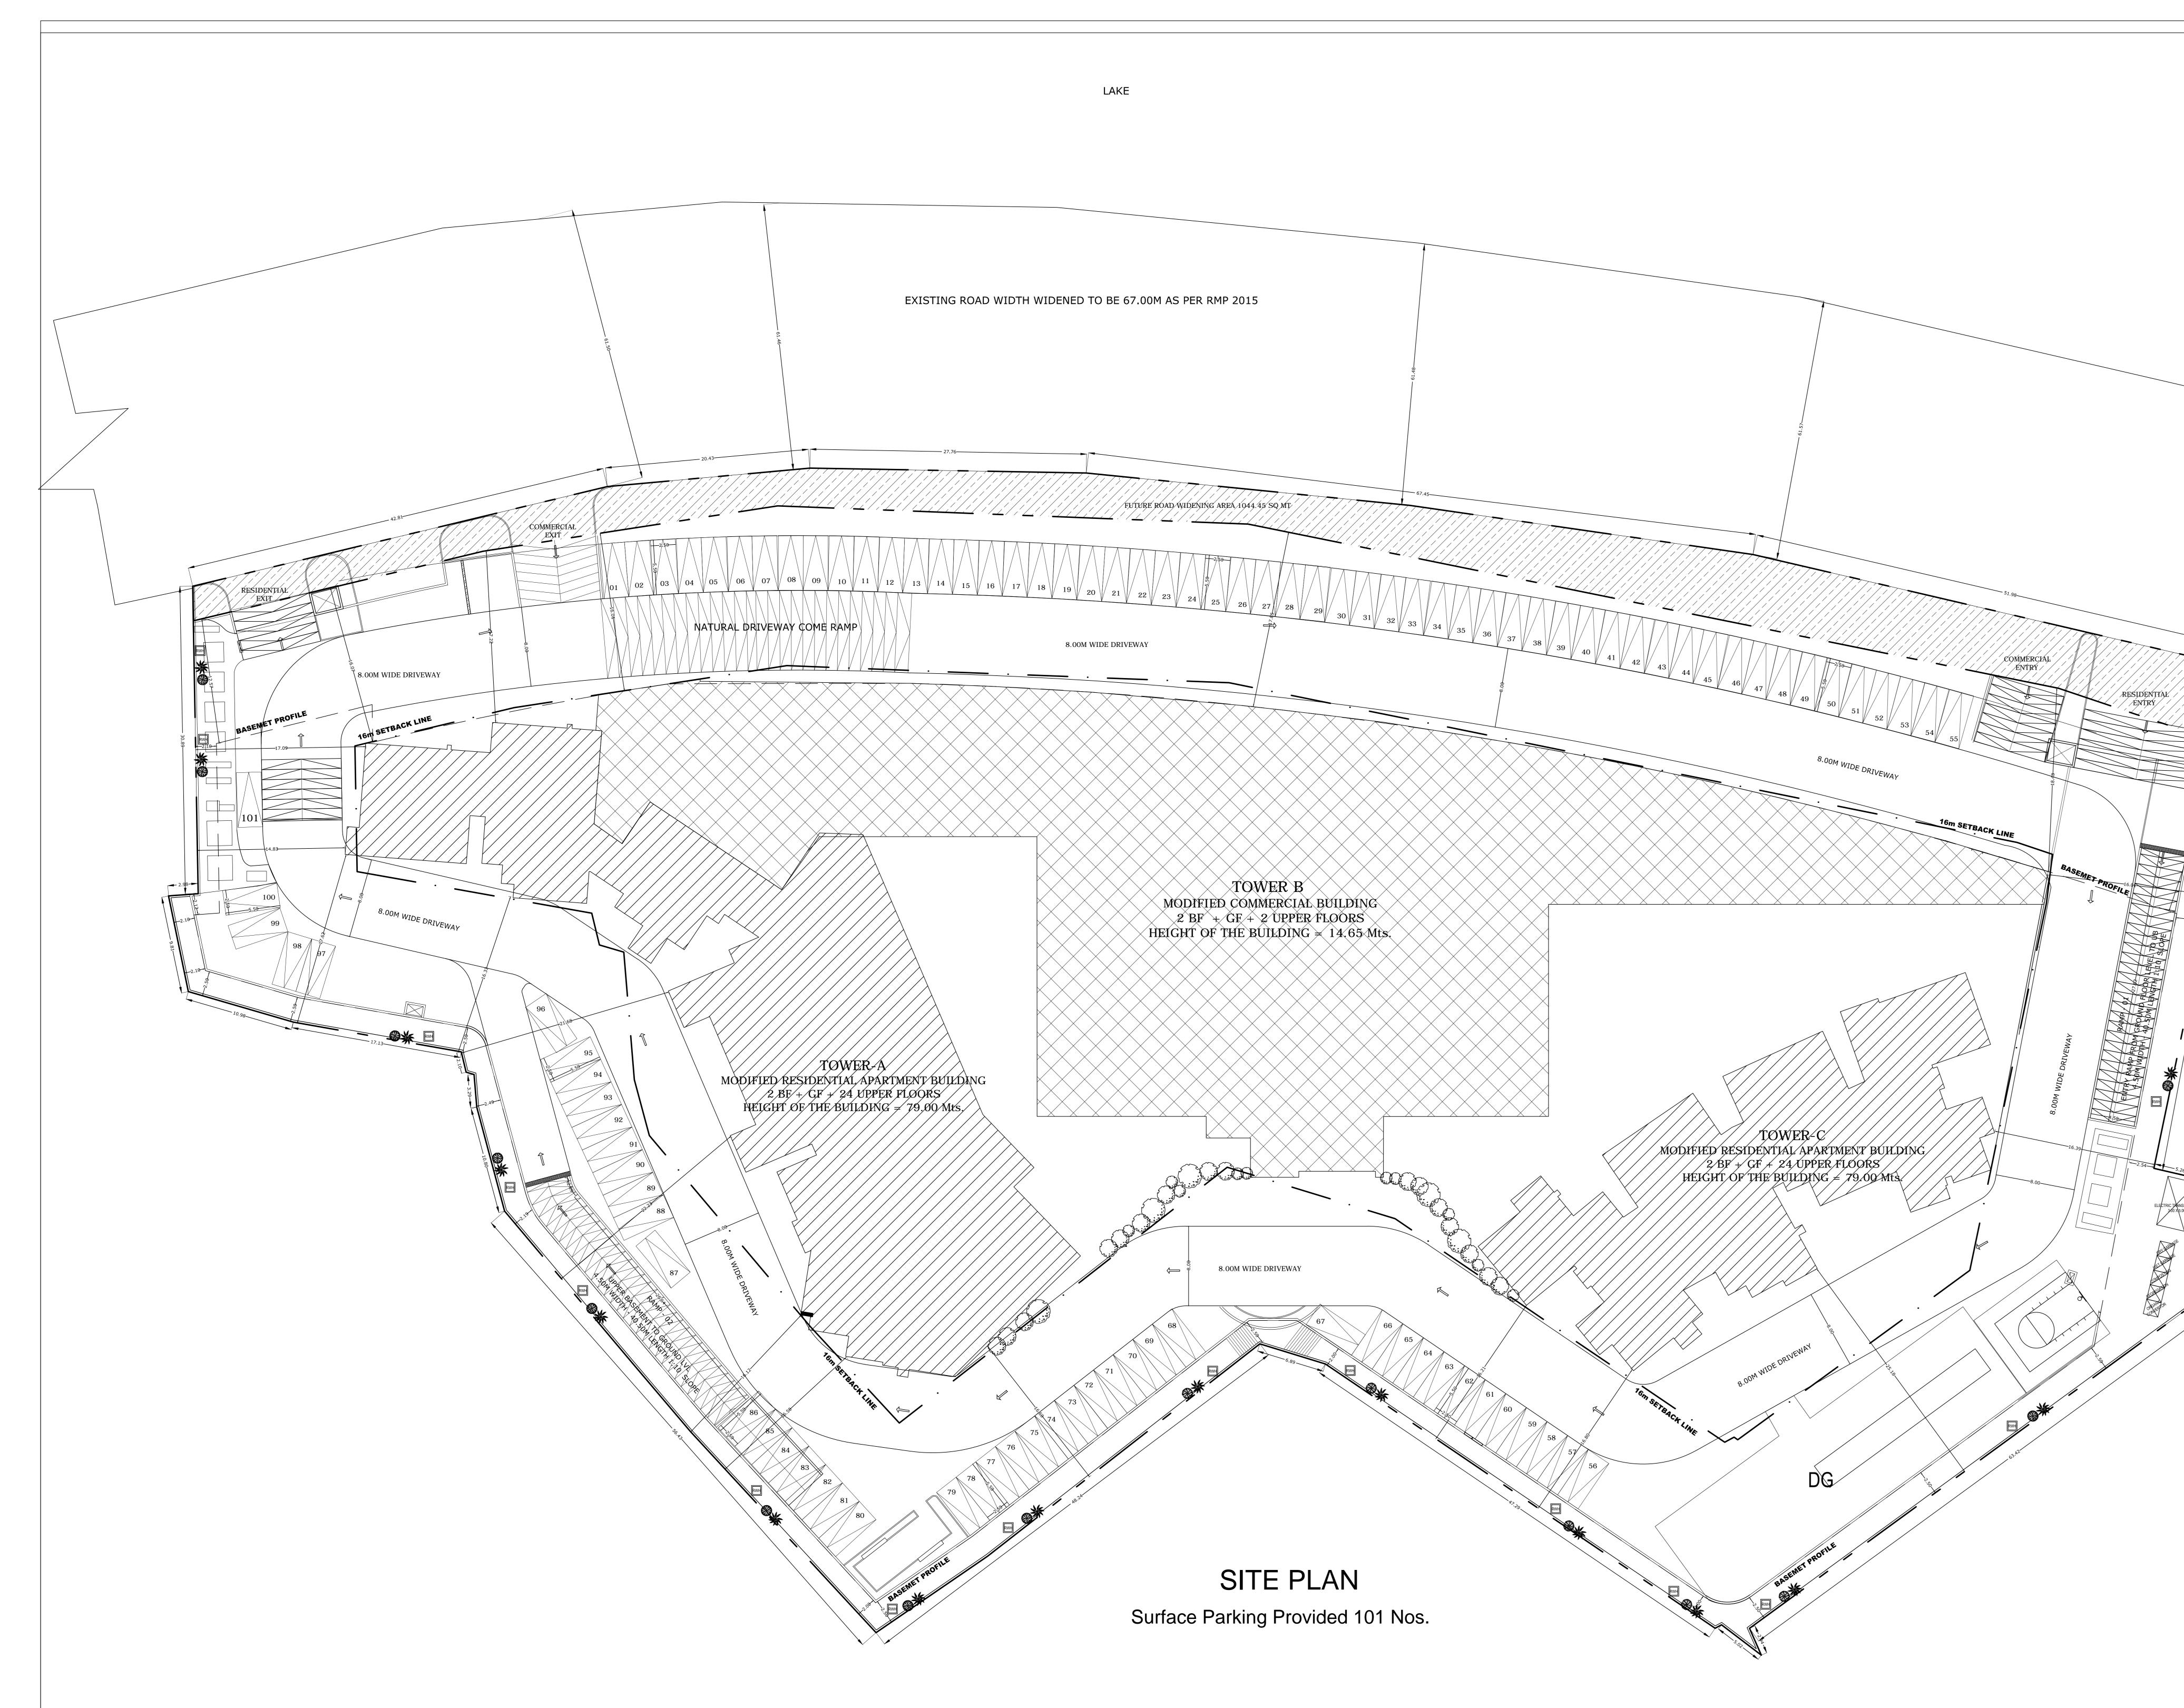

Block :A (TOWER A)

| a Tnmt<br>(No.)         | Carpet<br>Area<br>other<br>than<br>Tenement | Floor<br>Name                                        | Gross<br>Builtup<br>Area | Deductions<br>From<br>Gross<br>BUA(Area<br>in<br>Sq.mt.)                                                                                                  | Total<br>Built Up<br>Area<br>(Sq.mt.)                                                                    |                      | Deduc                                | ctions (Area ir             | Sq.mt.)                |                                        | Proposed<br>FAR Area<br>(Sq.mt.) | Total FAR<br>Area<br>(Sq.mt.) | Tnmt<br>(No.) | Carpet<br>Area<br>other<br>than |
|-------------------------|---------------------------------------------|------------------------------------------------------|--------------------------|-----------------------------------------------------------------------------------------------------------------------------------------------------------|----------------------------------------------------------------------------------------------------------|----------------------|--------------------------------------|-----------------------------|------------------------|----------------------------------------|----------------------------------|-------------------------------|---------------|---------------------------------|
| 00 00<br>87 04          |                                             | Terrace                                              | 57.20                    | Cutout                                                                                                                                                    |                                                                                                          | StairCase<br>33.8    |                                      | Lift<br>Machine<br>23.32    | Void<br>0.00           | Substructur                            |                                  | 0.00                          | 00            | Tenement<br>0.00                |
| 32 11<br>32 11          | 1 0.00                                      | Floor<br>Twentyfourth<br>Floor<br>Twentythird        | 356.69                   | 19.4                                                                                                                                                      | 7 337.22                                                                                                 | 0.0                  | 0 18.06                              | 0.00                        | 30.87                  | 1.                                     | 0 287.29                         | 287.29                        | 02            | 0.00                            |
| 69 11<br>32 11          | 1 0.00                                      | Floor<br>Twentysecond<br>Floor                       | 850.15<br>850.15         |                                                                                                                                                           |                                                                                                          |                      |                                      | + +                         | 30.99<br>30.99         | 1.                                     |                                  |                               |               | 0.00                            |
| 32 11<br>32 11          | 1 0.00                                      | Twentyfirst<br>Floor<br>Twentieth<br>Floor           | 865.43<br>850.15         | 24.2<br>24.2                                                                                                                                              |                                                                                                          | 0.0                  |                                      | + +                         | 30.87<br>30.99         | 1.<br>1.                               |                                  |                               |               | 0.00                            |
| 69 11<br>32 11<br>32 11 | 1 0.00                                      | Nineteenth<br>Floor<br>Eighteenth<br>Floor           | 850.15<br>850.15         |                                                                                                                                                           |                                                                                                          | 0.0                  | _                                    |                             | 30.99<br>30.99         | 1.<br>1.                               |                                  |                               |               | 0.00                            |
| 32 11<br>69 08          | <u> </u>                                    | Seventeenth<br>Floor<br>Sixteenth                    | 865.43<br>850.15         |                                                                                                                                                           |                                                                                                          | 0.0                  |                                      |                             | 30.87<br>30.99         | 1.                                     | +                                |                               |               | 0.00                            |
| 32 11<br>32 11          |                                             | Floor<br>Fifteenth<br>Floor<br>Fourteenth            | 850.15                   | 24.2                                                                                                                                                      | 21 825.94                                                                                                | 0.0                  | 0 18.06                              | 0.00                        | 30.99                  | 1.                                     | 0 775.89                         | 775.89                        | 07            | 0.00                            |
| 32 11<br>69 11          | 1 0.00                                      | Floor<br>Thirteenth<br>Floor                         | 850.15<br>865.46         |                                                                                                                                                           |                                                                                                          |                      |                                      |                             | 30.99<br>30.91         | 1.<br>1.                               | +                                |                               |               | 0.00                            |
| 32 11<br>32 11          | 1 0.00                                      | Twelfth<br>Floor<br>Eleventh<br>Floor                | 850.15<br>850.15         |                                                                                                                                                           |                                                                                                          | 0.0                  |                                      |                             | 30.99<br>30.99         | 1.<br>1.                               |                                  |                               |               | 0.00                            |
| 32 11<br>59 11<br>32 11 | 1 0.00                                      | Tenth<br>Floor<br>Ninth                              | 850.15<br>865.43         |                                                                                                                                                           | -                                                                                                        |                      | _                                    |                             | 30.99<br>30.87         | 1.<br>1.                               |                                  |                               |               |                                 |
| 12 11<br>15 11          | 1 0.00                                      | Floor<br>Eighth<br>Floor<br>Seventh                  | 850.15<br>850.15         |                                                                                                                                                           |                                                                                                          |                      |                                      | + +                         | 30.99<br>30.99         | 1.                                     | +                                |                               |               |                                 |
| 4 11<br>5 00            | <u> </u>                                    | Floor<br>Sixth<br>Floor<br>Fifth                     | 850.15                   | 24.2                                                                                                                                                      | 21 825.94                                                                                                | 0.0                  | 0 18.06                              | 0.00                        | 30.99                  | 1.                                     | 00 775.89                        | 775.89                        | 07            | 0.00                            |
| 0 00                    |                                             | Floor<br>Fourth<br>Floor                             | 865.43<br>850.15         |                                                                                                                                                           |                                                                                                          |                      |                                      |                             | 30.87<br>30.99         | 1.                                     |                                  |                               |               |                                 |
| 0 00<br>8 254           |                                             | Third<br>Floor<br>Second<br>Floor                    | 850.15<br>865.43         |                                                                                                                                                           |                                                                                                          |                      |                                      | + +                         | 30.99<br>30.98         | 1.<br>1.                               |                                  |                               |               |                                 |
| 28 254                  | 1261                                        | First<br>Floor<br>Ground                             | 850.15<br>857.43         |                                                                                                                                                           |                                                                                                          |                      |                                      |                             | 30.92<br>47.32         |                                        | +                                |                               |               |                                 |
| 8 254                   | 1261                                        | Floor<br>Total:<br>Total<br>Number of                | 20916.48                 |                                                                                                                                                           |                                                                                                          |                      |                                      |                             | 790.32                 | 25.                                    |                                  |                               |               |                                 |
|                         |                                             | Same<br>Blocks                                       | 1                        |                                                                                                                                                           |                                                                                                          |                      |                                      |                             |                        |                                        |                                  |                               |               |                                 |
|                         |                                             | Total:<br>SCHEDULE (                                 | 20916.48<br>DF JOINE     |                                                                                                                                                           | 3 20315.75                                                                                               | 33.8                 | 8 451.50                             | 23.32                       | 790.32                 | 25.                                    | 00 18991.73                      | 18991.73                      | 168           | 82                              |
|                         |                                             | BLOCK NAME<br>C (TOWER C<br>C (TOWER C               | )                        | NAME<br>D3<br>D2                                                                                                                                          | LENG<br>0.75<br>0.90                                                                                     | 5                    | HEIGH<br>2.10<br>2.10                |                             | NOS<br>554<br>629      |                                        |                                  |                               |               |                                 |
|                         |                                             | C (TOWER C<br>C (TOWER C<br>C (TOWER C<br>C (TOWER C | )                        | D2<br>OP3<br>D1<br>OD2                                                                                                                                    | 1.00<br>1.10<br>1.50                                                                                     | )                    | 2.10<br>2.10<br>2.10<br>2.10<br>2.10 |                             | 24<br>24<br>169<br>143 |                                        |                                  |                               |               |                                 |
|                         |                                             | SCHEDULE (                                           | DF JOINE                 | RY:                                                                                                                                                       |                                                                                                          | I                    |                                      |                             |                        |                                        |                                  |                               |               |                                 |
|                         |                                             | BLOCK NAME<br>C (TOWER C<br>C (TOWER C               | )                        | NAME<br>TW<br>W3<br>W1                                                                                                                                    | LENG<br>0.75<br>1.00                                                                                     | 5                    | HEIGH<br>1.20<br>1.50<br>1.50        |                             | NOS<br>361<br>96       |                                        |                                  |                               |               |                                 |
|                         |                                             | C (TOWER C<br>C (TOWER C<br>UnitBUA Tabl             | )                        | W1<br>SD1<br>k :C (TOW                                                                                                                                    | 1.50<br>1.80<br>/ER C)                                                                                   |                      | 1.50<br>2.10                         |                             | 486<br>169             |                                        |                                  |                               |               |                                 |
|                         |                                             |                                                      | LOOR                     |                                                                                                                                                           | Name<br>OWER B - GF                                                                                      |                      | UA Type                              | UnitBUA Are<br>103.         | _                      | pet Area No<br>92.64                   | o. of Rooms<br>9                 | No. of Teneme                 | ent           |                                 |
|                         |                                             | GROUND<br>FLOOR PLAN                                 |                          | T(<br>T(                                                                                                                                                  | OWER B - GF<br>OWER B - GF<br>OWER B - GF                                                                | 2 FLAT<br>3 FLAT     |                                      | 103.<br>101.<br>94.<br>101. | 07<br>35               | 89.07<br>81.37<br>88.72                | 9<br>9<br>9                      | 6                             |               |                                 |
|                         |                                             |                                                      |                          | T(<br>T(                                                                                                                                                  | OWER B - GF<br>OWER B - GF<br>OWER B - GF<br>OWER B                                                      | 5 FLAT               |                                      | 101.<br>116.<br>88.         | 37                     | 00.72           104.34           78.48 | 9<br>10<br>8                     |                               |               |                                 |
|                         |                                             |                                                      |                          | - F<br>1<br>T(                                                                                                                                            | FIRST FLOOR                                                                                              |                      |                                      | 116.                        |                        | 104.58                                 | 10                               |                               |               |                                 |
|                         |                                             |                                                      |                          | 2<br>T(                                                                                                                                                   | FIRST FLOOR                                                                                              |                      |                                      | 88.                         |                        | 78.34<br>89.07                         | 8                                |                               |               |                                 |
|                         |                                             | FIRST FLOOR<br>PLAN                                  |                          | 3<br>T(                                                                                                                                                   | TOWER B<br>- FIRST FLOOR                                                                                 |                      |                                      | 94.                         | _                      | 89.07                                  | 9                                | 7                             |               |                                 |
|                         |                                             |                                                      |                          | 4<br>T(                                                                                                                                                   | ower B<br>First floor                                                                                    |                      |                                      | 101                         | .23                    | 88.72                                  | 9                                |                               |               |                                 |
|                         |                                             |                                                      |                          | - F<br>6                                                                                                                                                  | OWER B<br>FIRST FLOOR                                                                                    | FLAT                 |                                      | 116.                        | 37                     | 104.34                                 | 10                               |                               |               |                                 |
|                         |                                             |                                                      |                          | - F<br>7                                                                                                                                                  | OWER B<br>FIRST FLOOR<br>OWER B                                                                          | FLAT                 |                                      | 88.                         | 12                     | 78.48                                  | 8                                |                               |               |                                 |
|                         |                                             |                                                      |                          | - 5<br>FL<br>1                                                                                                                                            | SECOND<br>LOOR                                                                                           | FLAT                 |                                      | 116.                        | 30                     | 104.58                                 | 10                               |                               |               |                                 |
|                         |                                             |                                                      |                          | - :<br>FL                                                                                                                                                 | OWER B<br>SECOND<br>LOOR                                                                                 | FLAT                 |                                      | 88.                         | 34                     | 78.34                                  | 8                                |                               |               |                                 |
|                         |                                             |                                                      |                          | - 5                                                                                                                                                       | OWER B<br>SECOND<br>LOOR                                                                                 | FLAT                 |                                      | 100.                        | 81                     | 89.07                                  | 9                                |                               |               | Block :                         |
|                         |                                             |                                                      |                          | 3<br>T(<br>- 5                                                                                                                                            | OWER B<br>SECOND                                                                                         | FLAT                 |                                      | 94.                         | 37                     | 81.37                                  | 9                                | 7                             |               |                                 |
|                         |                                             | FLOOR PLAN                                           |                          | 4<br>T(                                                                                                                                                   | DOOR                                                                                                     |                      |                                      |                             |                        |                                        |                                  | ı                             |               | Floor<br>Name                   |
|                         |                                             |                                                      |                          | FL<br>5<br>T(                                                                                                                                             | LOOR                                                                                                     | FLAT                 |                                      | 101.                        | 23                     | 88.72                                  | 9                                |                               |               | Terrace<br>Floor<br>Second      |
|                         |                                             |                                                      |                          | FL<br>6                                                                                                                                                   | SECOND<br>LOOR                                                                                           | FLAT                 |                                      | 116.                        | 37                     | 104.34                                 | 10                               |                               |               | Floor<br>First Floo<br>Ground   |
|                         |                                             |                                                      |                          | - 5<br>FL<br>7                                                                                                                                            | SECOND<br>LOOR                                                                                           | FLAT                 |                                      | 88.                         | .12                    | 78.48                                  | 8                                |                               |               | Floor<br>Total:<br>Total        |
|                         |                                             |                                                      |                          | - 1                                                                                                                                                       | OWER B<br>TYPICAL<br>LOOR 01                                                                             | FLAT                 |                                      | 116.                        | 30                     | 104.58                                 | 10                               |                               |               | Number o<br>Same<br>Blocks<br>: |
|                         |                                             |                                                      |                          | - 1                                                                                                                                                       | OWER B<br>TYPICAL<br>LOOR 01                                                                             | FLAT                 |                                      | 88.                         | 34                     | 78.34                                  | 8                                |                               |               | :<br>Total:<br>SCHE[            |
|                         |                                             |                                                      |                          | 2<br>T(<br>- 1                                                                                                                                            | OWER B                                                                                                   | FLAT                 |                                      | 100.                        | 82                     | 89.07                                  | 9                                |                               |               | BLOO<br>B (TO                   |
|                         |                                             | TYPICAL<br>-<br>3 4 6 7 8 10 11 11                   | ) 11 45 45               | 3<br>T(<br>2 10 20                                                                                                                                        | LOOR 01<br>OWER B<br>ITYPICAL                                                                            |                      |                                      |                             |                        |                                        |                                  |                               |               | B (TO<br>SCHED                  |
|                         |                                             | 3,4,6,7,8,10,11,12<br>22, 23 FLOOR<br>FLOOR PLAN     | ≤, 14, 15,16,18          | 5, 19,20,<br>4<br>T(                                                                                                                                      | LOOR 01                                                                                                  | FLAT                 |                                      | 94.                         | 57<br>                 | 81.37                                  | 9                                | 112                           |               | BLOO<br>B (TO                   |
|                         |                                             |                                                      |                          | FL<br>5                                                                                                                                                   | TYPICAL<br>LOOR 01                                                                                       | FLAT                 |                                      | 101.                        | 23                     | 88.72                                  | 9                                |                               |               |                                 |
|                         |                                             |                                                      |                          | - 1<br>FL<br>6                                                                                                                                            | TYPICAL<br>LOOR 01                                                                                       | FLAT                 |                                      | 116.                        | 37                     | 104.34                                 | 10                               |                               |               | FIRST FI<br>PLAN<br>GROUNI      |
|                         |                                             |                                                      |                          | - 1<br>FL<br>7                                                                                                                                            | OWER B<br>IYPICAL<br>LOOR 01                                                                             | FLAT                 |                                      | 88.                         | 12                     | 78.48                                  | 8                                |                               |               | FLOOR F<br>To                   |
|                         |                                             |                                                      |                          | - 1                                                                                                                                                       | OWER B<br>TYPICAL<br>LOOR 02                                                                             | FLAT                 |                                      | 116.                        | 30                     | 104.58                                 | 10                               |                               |               |                                 |
|                         |                                             |                                                      |                          | 1<br>T(<br>- 1                                                                                                                                            | OWER B                                                                                                   | FLAT                 |                                      | 88.                         | 34                     | 78.34                                  | 8                                |                               |               | A<br>A<br>A                     |
|                         |                                             |                                                      |                          | 2<br>T(<br>- 1                                                                                                                                            | DOOR 02                                                                                                  |                      |                                      |                             |                        |                                        |                                  |                               |               | A<br>A<br>A                     |
|                         |                                             |                                                      |                          | FL<br>3<br>T(                                                                                                                                             | LOOR 02                                                                                                  | FLAT                 |                                      | 100.                        | 82                     | 89.07                                  | 9                                |                               |               | SCH                             |
|                         |                                             | TYPICAL - 5, 9,<br>17, 21 FLOOR P                    | LAN                      | - 1<br>FL<br>4                                                                                                                                            | TYPICAL<br>LOOR 02                                                                                       | FLAT                 |                                      | 94.                         | 37                     | 81.37                                  | 9                                | 28                            |               | BI<br>A<br>A                    |
|                         |                                             |                                                      |                          | - 1<br>FL<br>5                                                                                                                                            | TYPICAL<br>.OOR 02                                                                                       | FLAT                 |                                      | 101.                        | 23                     | 88.72                                  | 9                                |                               |               | A<br>A<br>A                     |
|                         |                                             |                                                      |                          | - 1                                                                                                                                                       | OWER B<br>TYPICAL<br>LOOR 02                                                                             | FLAT                 |                                      | 116.                        | 37                     | 104.34                                 | 10                               |                               |               | Balc                            |
|                         |                                             |                                                      |                          | 6<br>T(<br>- 1                                                                                                                                            | OWER B<br>TYPICAL<br>LOOR 02                                                                             | FLAT                 |                                      | 88.                         | 12                     | 78.48                                  | 8                                |                               |               | THIR                            |
|                         |                                             |                                                      |                          | 7<br>T(                                                                                                                                                   | -OOR 02<br>OWER B - 13th<br>-OOR                                                                         |                      |                                      | 116.                        |                        | 104.44                                 | 10                               |                               |               | FLOC<br>TYPI<br>-               |
|                         |                                             |                                                      |                          | 1<br>T(                                                                                                                                                   | DUR<br>DWER B - 13th<br>DOR                                                                              |                      |                                      | 88.                         | _                      | 78.34                                  | 8                                |                               |               | 3,4,6,<br>22, 2<br>SEC0         |
|                         |                                             |                                                      |                          | 2                                                                                                                                                         | OWER B - 13th                                                                                            | ו<br>FLAT            |                                      | 217.                        | 06                     | 182.28                                 | 13                               |                               |               | FIRS                            |
|                         |                                             | THIDTECNITI                                          |                          |                                                                                                                                                           | LOOR                                                                                                     | 1                    |                                      |                             |                        |                                        |                                  | 6                             |               |                                 |
|                         |                                             | THIRTEENTH<br>FLOOR PLAN                             |                          | FL<br>3<br>TC<br>FL<br>4                                                                                                                                  | OWER B - 13th<br>JOOR                                                                                    | FLAT                 |                                      | 94.                         | 09                     | 81.37                                  | 9                                |                               |               |                                 |
|                         |                                             |                                                      |                          | FL<br>3<br>TC<br>FL<br>4<br>TC<br>FL<br>5                                                                                                                 | OWER B - 13th<br>LOOR<br>OWER B - 13th<br>LOOR                                                           | FLAT                 |                                      | 94.<br>116.                 |                        | 81.37                                  | 9<br>10                          |                               |               |                                 |
|                         |                                             |                                                      |                          | FL<br>3<br>TT<br>FL<br>4<br>TT<br>5<br>TT<br>FL<br>6                                                                                                      | DWER B - 13th<br>LOOR<br>DWER B - 13th<br>LOOR<br>DWER B 13th<br>LOOR                                    | FLAT                 |                                      |                             | 37                     |                                        |                                  |                               |               |                                 |
|                         |                                             |                                                      | H                        | FL<br>3<br>T(<br>FL<br>4<br>T(<br>5<br>T(<br>5<br>T(<br>5<br>T(<br>7<br>7<br>7<br>7<br>7<br>7<br>7<br>7<br>7<br>7<br>7<br>7<br>7<br>7<br>7<br>7<br>7<br>7 | DWER B - 13th<br>LOOR<br>DWER B - 13th<br>LOOR<br>DWER B 13th<br>LOOR<br>DWER B<br>TWENTY<br>DURTH FLOOI | FLAT<br>FLAT<br>FLAT |                                      | 116.                        | 37                     | 104.34                                 | 10                               | 2                             |               |                                 |